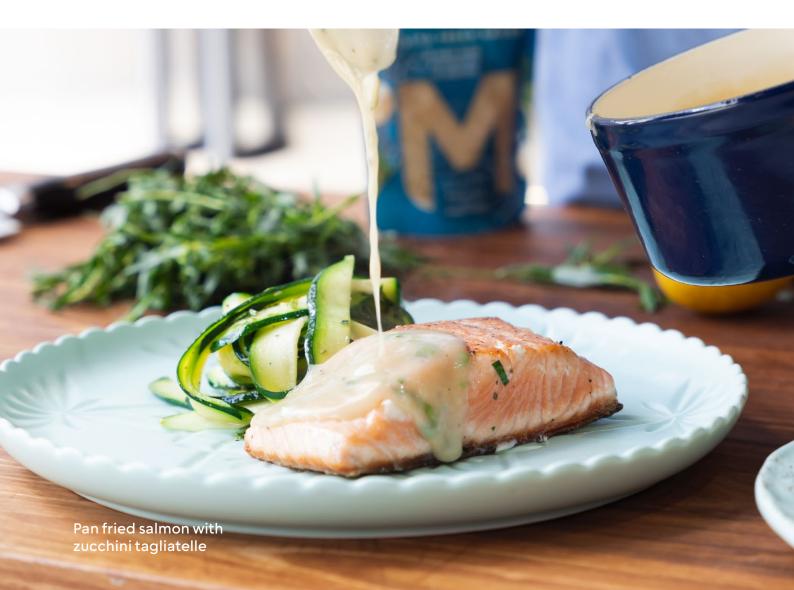

## Recipe suggestions:

- \* Salmon with zucchini tagliatelle
- \* Marinara cabonara pasta
- \* Pizza Bianca
- \* Mac and cheese
- \* Creamy garlic chicken
- \* Garlic prawns

No added sugar, preservatives or additives