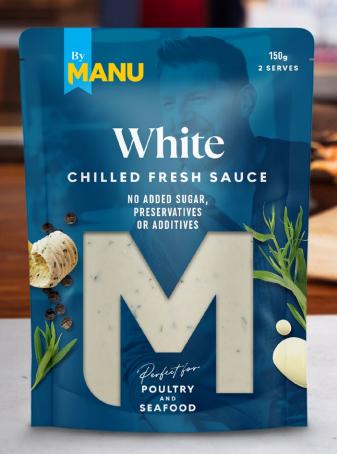

## WHITE SAUCE

Code: 2061

My white sauce is a French classiic "Veloute". It is one of the mother sauces listed by French chef Auguste Escoffier in the early 19th century. It is more diverse and flavoursome than the classic Bechamel and it pairs perfectly with poultry, seafood and even pasta.

## Recipe suggestions:

- \* Salmon with zucchini tagliatelle
- \* Marinara cabonara pasta
- \* Pizza Bianca
- \* Mac and cheese
- \* Creamy garlic chicken
- \* Garlic prawns

No added sugar, preservatives or additives