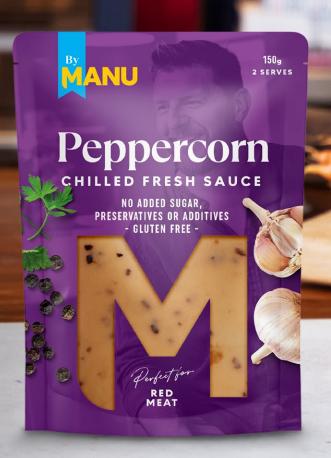

## PEPPERCORN SAUCE

Code: 2056

This is my classic Peppercorn sauce, made with both black and green peppercorns. Prepared with onions and white wine, combined with a veal and beef glace. Pure cream is the added and reduced for depth and a peppery zing! I recommend succulent eye fillets to pair with this sauce.

No added sugar, preservatives or additives

Gluten Free

Units per carton: 6 (1kg each)

Shelf life: 120 days

Allergen Statement: Contains milk & eggs

Storage instructions: Refrigerate at or below 5C

INGREDIENTS: Beef Stock [Australian beef bones & meat, water, onions, carrots, celery, onion paste, tomato paste, herbs and spices], Full cream milk (milk), Pure Cream (35% milk fat, milk), Onion, White Wine (White wine, Salt), Tapioca Flour, Peppercorns (5%), Canola Oil, Butter (milk), Salt, Garlic, Pepper, Yeast Extract.