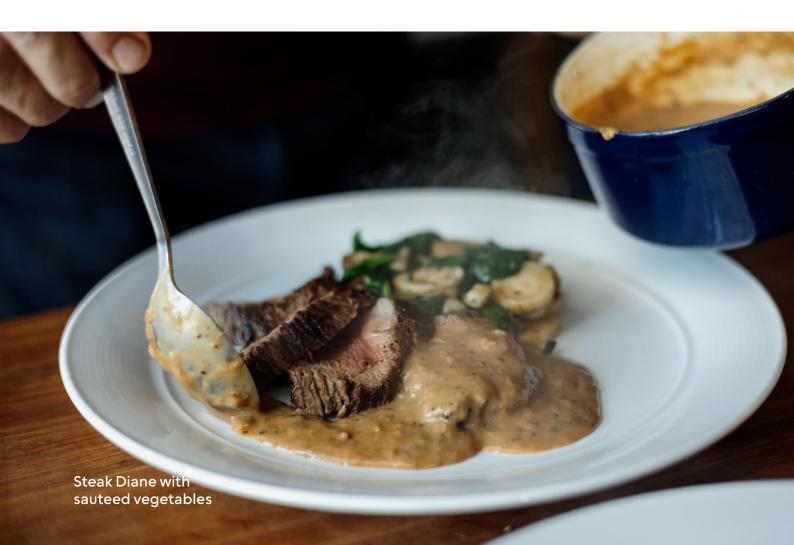

## Recipe suggestions:

- \* Steak Diane with crispy onion rings
- \* Meatloaf with colcannon
- \* Veal Saltimbocca
- \* Crumbed pork cutlets
- \* Chicken Diane with rice pilaf
- \* Herb crusted lamb rack