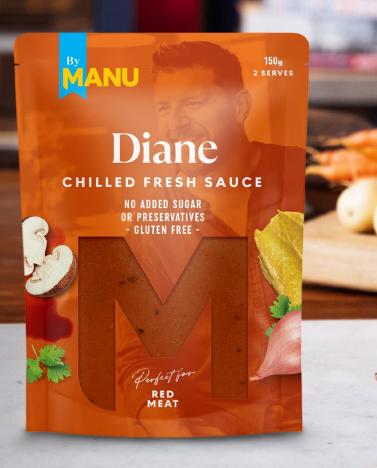

## DIANE SAUCE

Code: 2058

An Oldie but a goodie! My version of the true classic diane sauce, first created in France in the early 1900's rebirthed in the 30's in London & New York and landed in Australia in the 40's. Made with onions, mushrooms, garlic, veal stock, mustard, Worcestershire sauce, cream and parlsey.

No added sugar or preservatives

Gluten Free

Units per carton: 6 (1kg each)

Shelf life: 120 days

Allergen Statement: Contains milk & fish

Storage instructions: Refrigerate at or below 5C

INGREDIENTS: Beef Stock [Australian beef bones & meat, Water, Onions, Carrots, Celery, Onion Paste, Tomato Paste, Herbs and Spices], Full Cream Milk (milk), Pure Cream (milk), Onion, Mushroom, Worcestershire Sauce 5.8% (fish) [(Water, Molasses, Food Acid (260), Sugar, Salt, Colour (150c), Flavours, Fish Powder (fish)], Tapioca Starch, Canola Oil, Mustard Paste 2.5%, Butter (milk), Garlic, Salt, Yeast Extract, Black Pepper, Parsley.